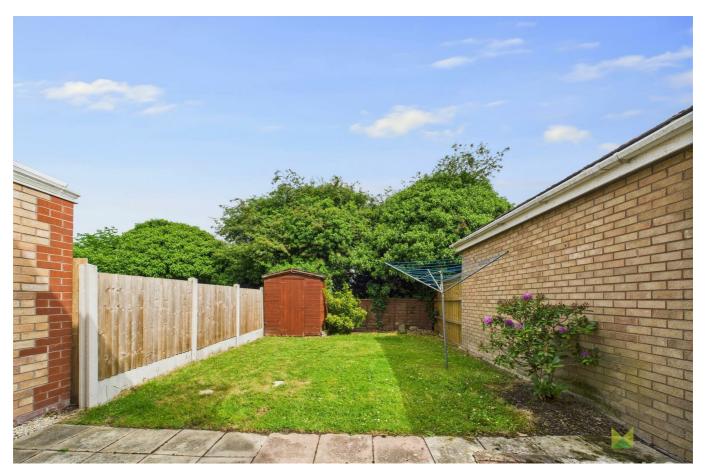

#### OUTSIDE

To the front of the property is a lawn with central path. The Rear Garden offers a good level of privacy being enclosed with wooden fencing, laid to lawn with shrub beds and good sized sun terrace.