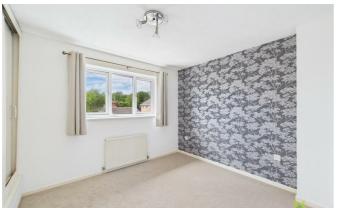

#### **BEDROOM 1**

having window to the front, built in double wardrobe, radiator.

#### **BEDROOM 2**

with window to the rear, radiator

#### **BEDROOM 3**

with window to the rear, radiator.