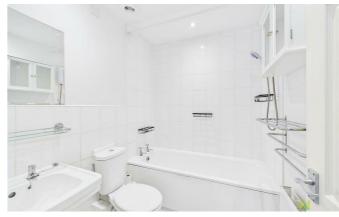

#### ВАТНРООМ

with suite comprising panelled bath with shower unit over, wash hand basin and WC. Complementary tiled surrounds, radiator.