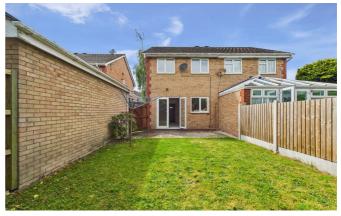

#### OUTSIDE

To the front of the property is a lawn with central path. The Rear Garden offers a good level of privacy being enclosed with wooden fencing, laid to lawn with shrub beds and good sized sun terrace.