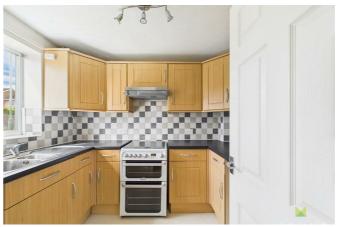

#### **KITCHEN**

Fitted with range of units incorporating single drainer sink with mixer taps set into base cupboard. Further range of cupboards and drawers with work surface over and space beneath for appliances and slot in gas cooker. Tiled surrounds and matching range of eye level wall units, window to the front, radiator.