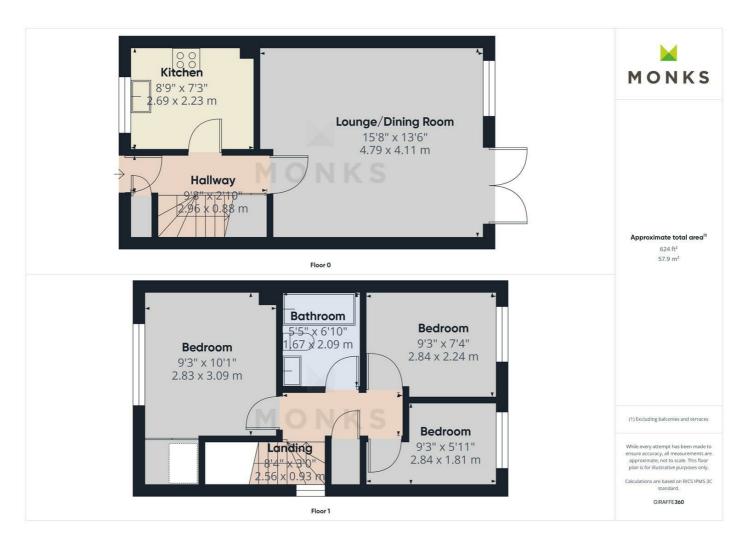

The accommodation briefly comprises Reception Hall, Lounge/Dining Room, Kitchen, 3 Bedrooms and Bathroom.

The property has the benefit of gas central heating, double glazing, parking, Garage and enclosed Rear Garden.

#### **RECEPTION HALL**

Covered entrance to Reception Hall with useful under stairs storage cupboard. Radiator.

#### LOUNGE/DINING ROOM

A generous sized room with window and double opening French doors leading onto the rear garden, media point, radiator.

#### **KITCHEN**

Fitted with range of units incorporating single drainer sink with mixer taps set into base cupboard. Further range of cupboards and drawers with work surface over and space beneath for appliances and slot in gas cooker. Tiled surrounds and matching range of eye level wall units, window to the front, radiator.

#### FIRST FLOOR LANDING

From the Reception Hall staircase leads to the First Floor Landing off which lead

#### **BEDROOM 1**

having window to the front, built in double wardrobe, radiator.

#### **BEDROOM 2**

with window to the rear, radiator

#### **BEDROOM 3**

with window to the rear, radiator.

#### ВАТНРООМ

with suite comprising panelled bath with shower unit over, wash hand basin and WC. Complementary tiled surrounds, radiator.