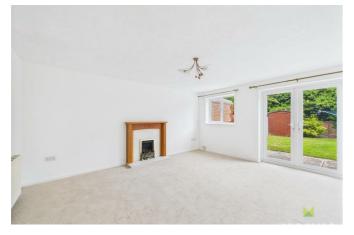

#### LOUNGE/DINING ROOM

A generous sized room with window and double opening French doors leading onto the rear garden, media point, radiator.